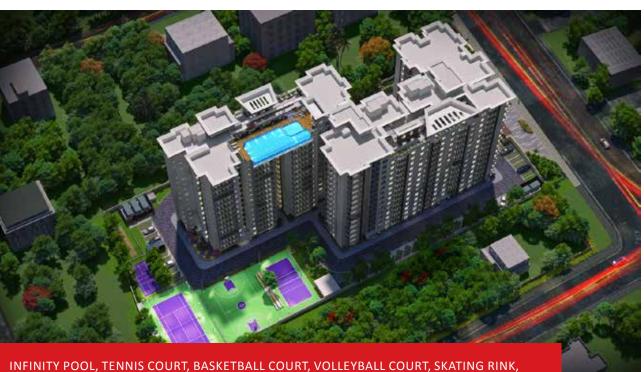

In Centreo, Prime One Corp has left no stone unturned to include more amenities than one could ask for in just 2.7 acres of development, as a result of which the project is dotted with premium world-class amenities. We especially like the fact that all these amenities are shared by only 252 apartments, unlike much larger projects where there are a huge number of apartments fighting over access to limited facilities. Part of the luxury experience is the lower density, and Centreo does an excellent job in fulfilling this requirement. Centreo has stunning outdoor spaces to match the beauty indoors. A rooftop sky lounge (which looks like a five-star hotel lounge) with a waterfall and infinity swimming pool are just a few of the wide range of upscale amenities in Centreo. The clubhouse at the terrace level has a library, party hall, gym, steam and sauna and an indoor game room. The ground level is a sports and recreation paradise - a synthetic tennis

basketball courts, cricket pitch, skating rink, elders park, an expansive kids play area and amphitheatre.

With a significantly higher furnishable space in each in collaboration with Thomas Associates, has innovative home in Centreo, residents will have plenty of room for get-togethers with friends and family. The team at Prime One Corp, while creating these stylish homes, has given with expansive decks, are a perfect setting to relish the equal importance to outdoor spaces and the utility of the same. "One of the things we particularly like is how the landscaping has been done so thoughtfully that the ground floor units have the feel of independent villas, with plenty of greenery separating them from the common areas outside", says Diana Mathew, Director at PrimeOne Corp. The wide range of diverse amenities ensures that everyone has something they can relate to and utilize daily, be it playing one of the many sports with a neighbour, relaxing with their loved ones in their vast decks or enjoying the stunning sky lounge.