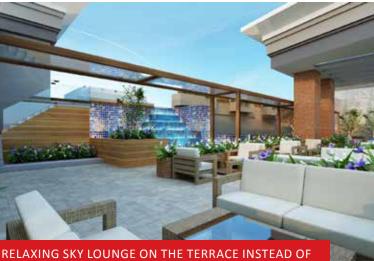

In Centreo, Prime One Corp has left no stone unturned to include more amenities than one could ask for in just 2.7 acres of development, as a result of which the project is dotted with premium world-class amenities. We especially like the fact that all these amenities are shared by only 252 apartments, unlike much larger projects where there are a huge number of apartments fighting over access to limited facilities. Part of the luxury experience is the lower density, and Centreo does an excellent job in fulfilling this requirement. Centreo has stunning outdoor spaces to match the beauty indoors. A rooftop sky lounge (which looks like a five-star hotel lounge) with a waterfall and infinity swimming pool are just a few of the wide range of upscale amenities in Centreo. The clubhouse at the terrace level has a library, party hall, gym, steam and sauna and an indoor game room. The ground level is a sports and recreation paradise - a synthetic tennis