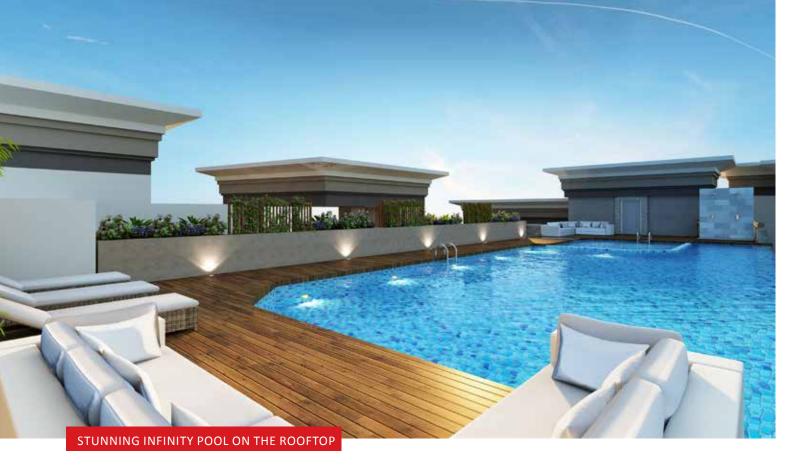

In Centreo, Prime One Corp has left no stone unturned to include more amenities than one could ask for in just 2.7 acres of development, as a result of which the project is dotted with premium world-class amenities. We especially like the fact that all these amenities are shared by only 252 apartments, unlike much larger projects where there are a huge number of apartments fighting over access to limited facilities. Part of the luxury experience is the lower density, and Centreo does an excellent job in fulfilling this requirement. Centreo has stunning outdoor spaces to match the beauty indoors. A rooftop sky lounge (which looks like a five-star hotel lounge) with a waterfall and infinity swimming pool are just a few of the wide range of upscale amenities in Centreo. The clubhouse at the terrace level has a library, party hall, gym, steam and sauna and an indoor game room. The ground level is a sports and recreation paradise - a synthetic tennis

Spacious and beautiful decks/balconies, that can easily fit a patio set for residents to relish the beautiful Bangalore weather.

Spectacular sky lounge with an infinity swimming pool Expansive kids play area, more extensive than those in most other projects